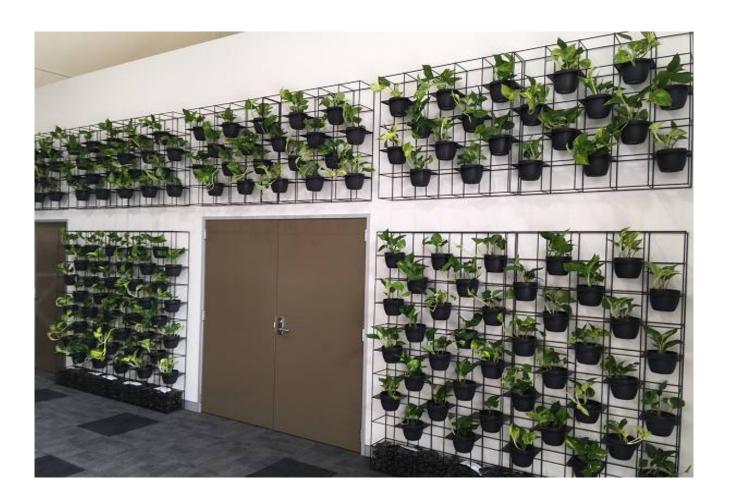

#### **Grid System**

- Great space divider
- Scalable to suit small or larger applications
- Quick installation
- Cost effective
- Relocatable

#### **Technical Specifications**

- Frames available in 2 heights: (h)1935mm x (l)970mm x (d)210mm (20 x 140mm plants) (h)2670mm x (l)910mm x (d)210mm (30 x 140mm plants)
- Frames available in black or white
- Pots fit other grid systems such as Schiavello walls

#### Maintenance

Includes

- Maintenance of plants
- Replacement of deteriorating plants

#### Installation

- Frames come pre-assembled
- Anchor points and pebble tray for added stability