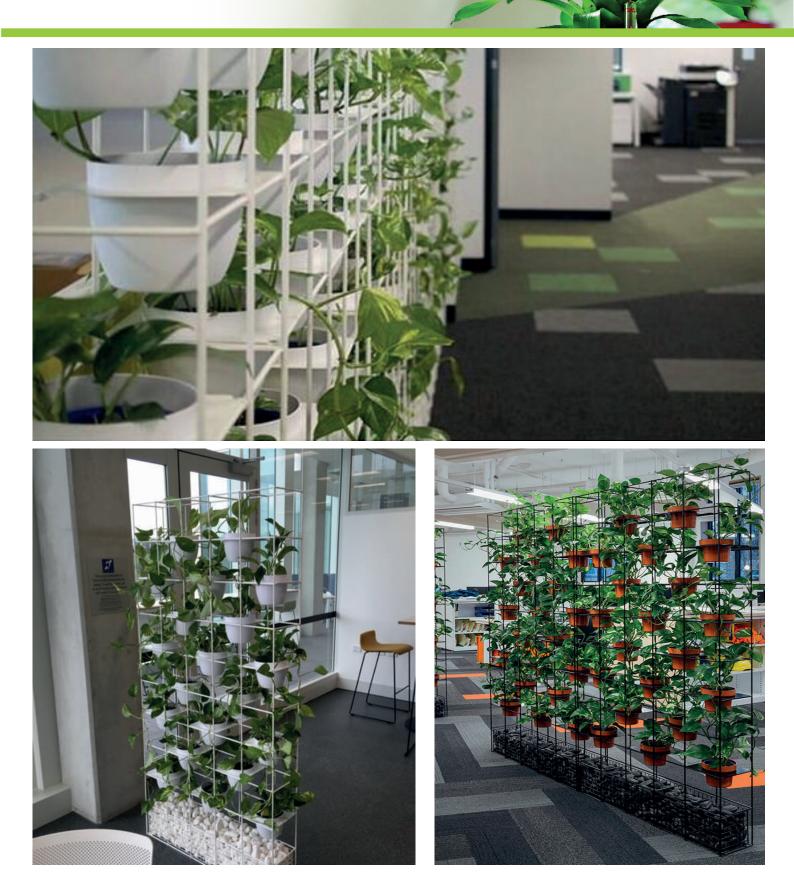

#### **Grid System**

- Great space divider
- Scalable to suit small or larger applications
- Quick installation
- Cost effective
- Relocatable

#### **Technical Specifications**

- Frames available in 2 heights: (h)1935mm x (l)970mm x (d)210mm (20 x 140mm plants) (h)2670mm x (l)910mm x (d)210mm (30 x 140mm plants)
- Frames available in black or white
- Pots fit other grid systems such as Schiavello walls

#### Maintenance

Includes

- Maintenance of plants
- Replacement of deteriorating plants

#### Installation

- Frames come pre-assembled
- Anchor points and pebble tray for added stability