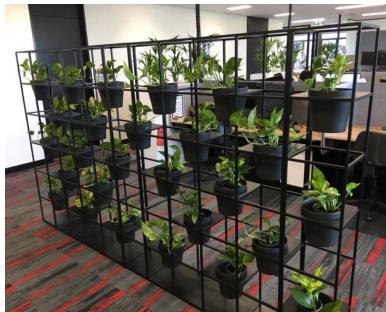

#### **Grid System**

- Great space divider
- Scalable to suit small or larger applications
- Quick installation
- Cost effective
- Relocatable

#### **Technical Specifications**

- Frames available in 2 heights: (h)1935mm x (l)970mm x (d)210mm (20 x 140mm plants) (h)2670mm x (l)910mm x (d)210mm (30 x 140mm plants)
- Frames available in black or white
- Pots fit other grid systems such as Schiavello walls

#### Maintenance

Includes

- Maintenance of plants
- Replacement of deteriorating plants

#### Installation

- Frames come pre-assembled
- Anchor points and pebble tray for added stability