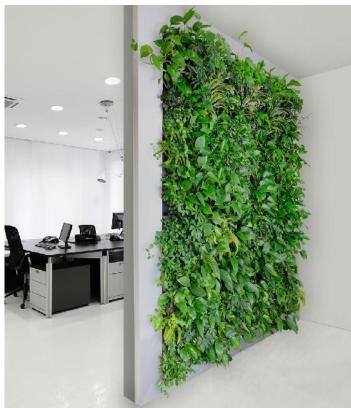

#### **Grid System**

- Great space divider
- Scalable to suit small or larger applications
- Quick installation
- Cost effective
- Relocatable

#### **Technical Specifications**

- Frames available in 2 heights: (h)1935mm x (l)970mm x (d)210mm (20 x 140mm plants) (h)2670mm x (l)910mm x (d)210mm (30 x 140mm plants)
- Frames available in black or white
- Pots fit other grid systems such as Schiavello walls

#### Installation

- Frames come pre-assembled
- Anchor points and pebble tray for added stability