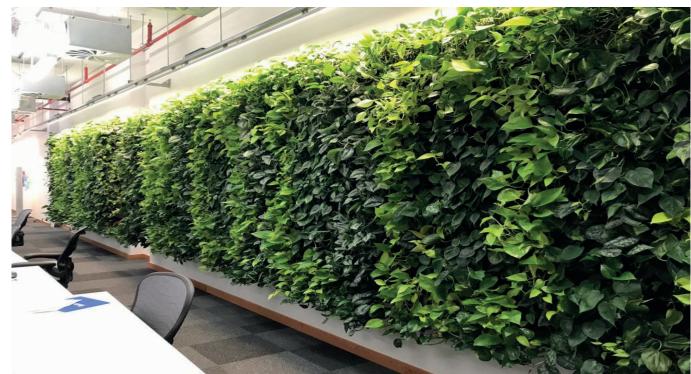

#### **Greenwall System**

- No plumbing or drainage required
- Scalable to suit small or larger applications
- Quick installation
- Low maintenance and easy plant replacements

#### Maintenance

Includes

- Maintenance of plants
- Replacement of deteriorating plants

### **Plant Varieties**

Janet Craig

Marbla Quage

Marble Queen

Aglaonema Lady Valentine

Philodendron

Spathiphyllum

Lemon Lime

Aglaonema Marie