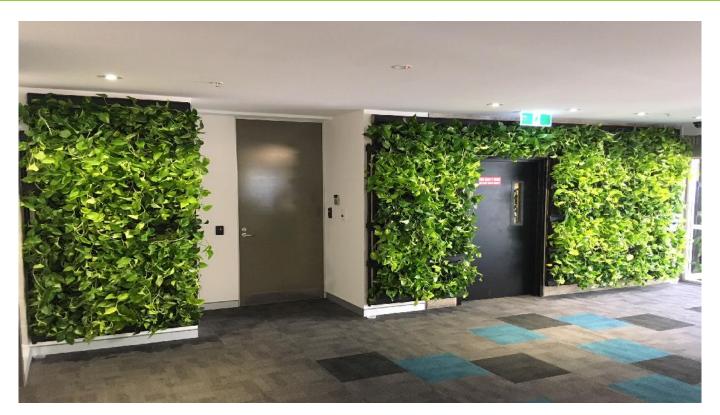

#### **Greenwall System**

- No plumbing or drainage required
- Scalable to suit small or larger applications
- Quick installation
- Low maintenance and easy plant replacements

#### Maintenance

Includes

- Maintenance of plants
- Replacement of deteriorating plants