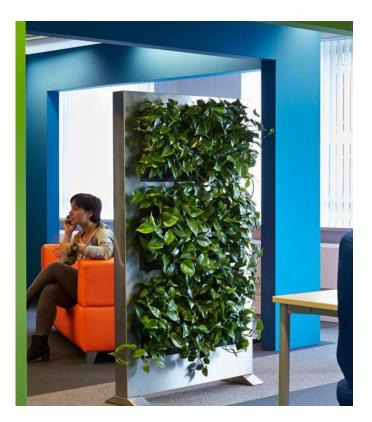

#### **Greenwall System**

- No plumbing or drainage required
- Scalable to suit small or larger applications
- Quick installation
- Low maintenance and easy plant replacements

#### Maintenance

Includes

- Maintenance of plants
- Replacement of deteriorating plants